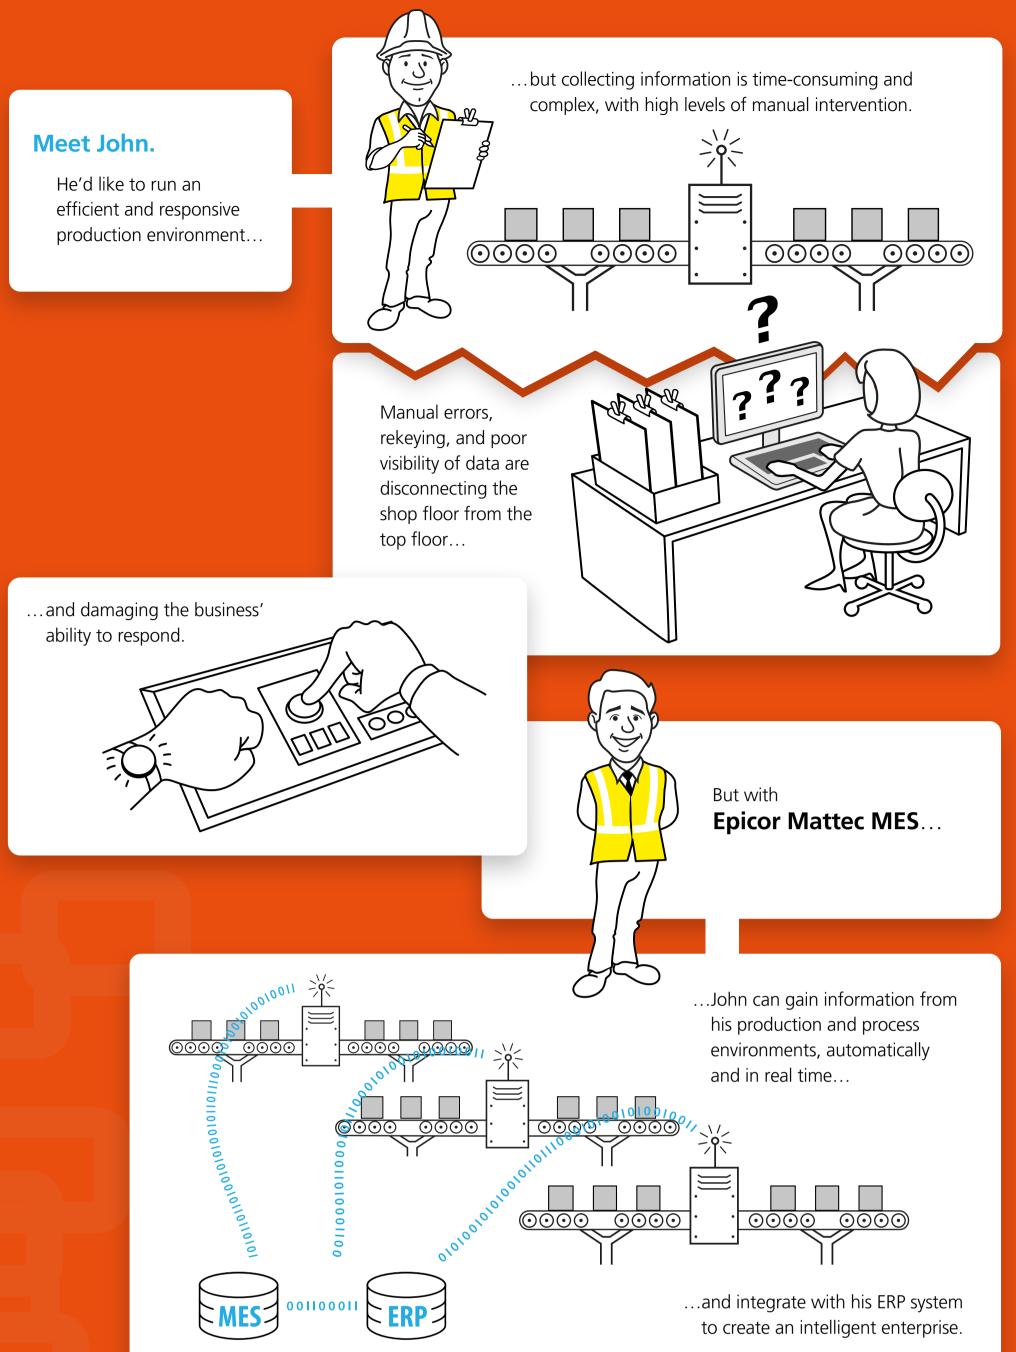

## **Mattec MES:** for a more responsive business





Mattec MES connects John's shop floor to his top floor, helping him gear up performance.

> It also helps him reduce waste and downtime, unlock capacity, improve cycle times, speed up decision-making in his business and reduce energy costs.





With improved visibility and control, John's business can respond faster and increase customer satisfaction.

If your MES isn't giving you the responsiveness you need, we should talk.

Interested in learning more?

info.uk@epicor.com



http://www.epicor.com/uk/mes/

## EPICOR.

**Business Inspired®**