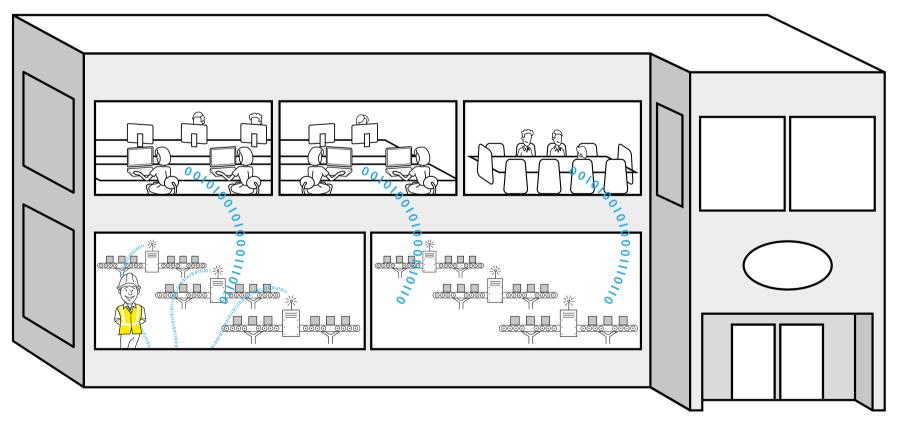

## **Mattec MES:** for a more responsive business

Mattec MES connects John's shop floor to his top floor, helping him gear up performance.

> It also helps him reduce waste and downtime, unlock capacity, improve cycle times, speed up decision-making in his business and reduce energy costs.